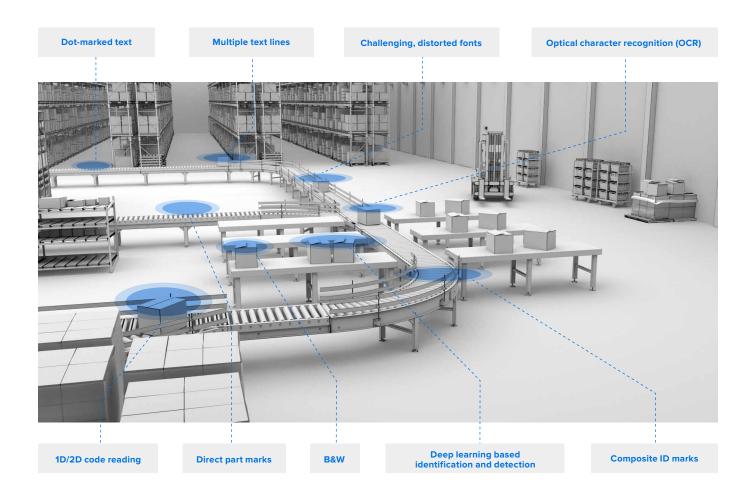

## Automatically track and trace from production to distribution

Automatically capture codes the first time, every time—no matter how challenging or fast moving they are. Our unmatched technology reads low-contrast text, imperfect dot-matrix characters and labels that are dirty, wet, curved or torn. You can even custom create your own library of codes with our solutions.

Here are just a few of the many ways we can help you automate data capture.