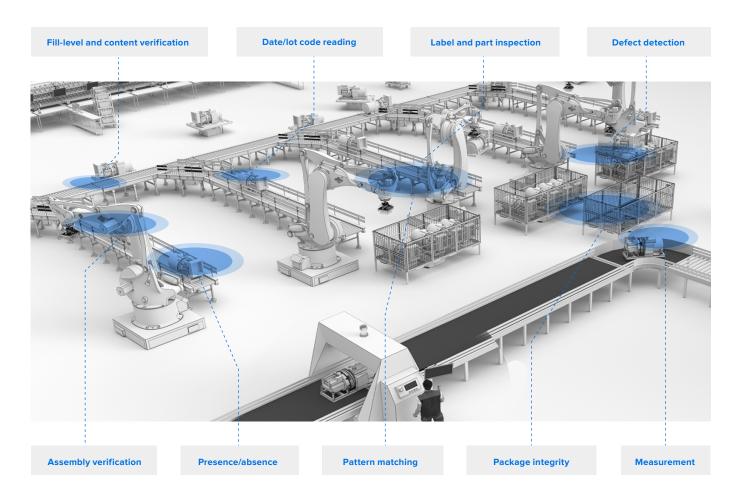

## **Verify Quality Faster than the Human Eye**

Automatically inspect, detect, analyze, classify, measure and verify

High quality can now be achieved at high velocity. With Zebra's industrial automation portfolio, you can verify quality and compliance at rapid speeds with exceptional accuracy, minimizing waste and maximizing margins.

These applications are just the start of what we can do for you.