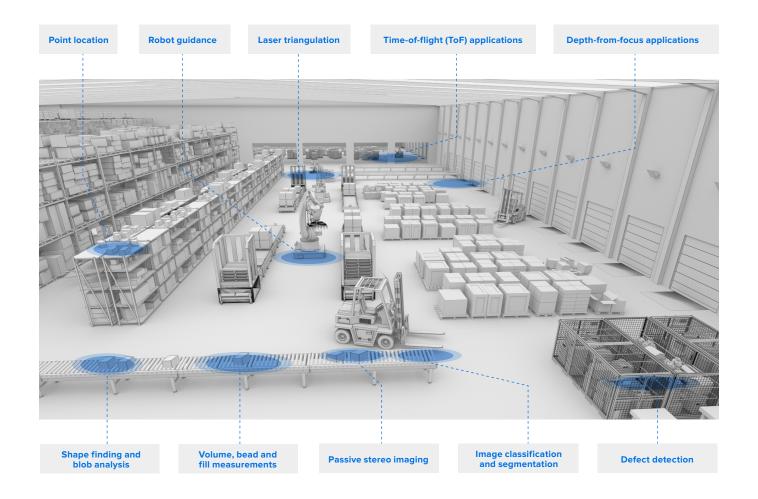

## Add a New Dimension of Accuracy

Elevate your inspection and detection capacities with deep learning and 3D vision

Leverage the strengths of 3D imaging and deep learning technologies for your toughest workflow challenges. Use 3D tools to identify hard-to-detect, low-contrast features that can't be detected by 2D. Measure the correct volume of objects with irregular shapes or varying surface areas, such as bread or glue beads. Determine the pose and location of objects as they move at speed. Detect otherwise unknown and unseen defects, and group complicated parts of great variety into a class.

Discover the wide array of use cases we offer beyond the list below.