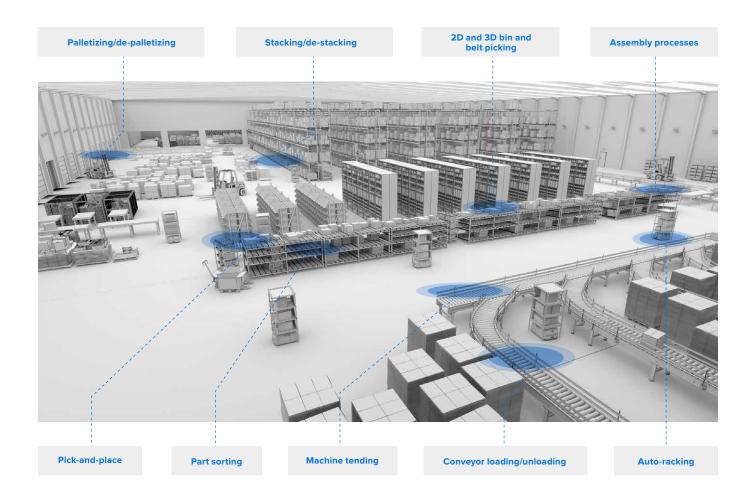

## **Increase Cycle Times and Precision**

Decrease downtime and inconsistencies with robot guidance

Trust the robot guidance solutions widely used by manufacturers around the world. Vision guided robots have the ability to alleviate lighting problems, precisely validate positions and achieve exceptional levels of trueness—all while maintaining the utmost safety for workers.

Find out what other applications our robot guidance tools can enhance.