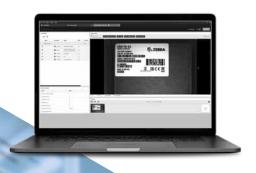

Easy-to-Use - Train users easily, no expertise needed, with a simplistic and easy-to-use interface. With information-rich built-in tutorials, videos and walk-throughs, users of all levels will appreciate the ease with which they can build jobs and follow common process steps.

Powerful Capabilities - The tools and functionality you need, perfected. ImagePerfect+, Golden Image Compare, Object Locate and more put Zebra Aurora in a class of its own.

Deploy and Run Quickly - Get started immediately with software that integrates easily Mainstreet within your network and existing applications